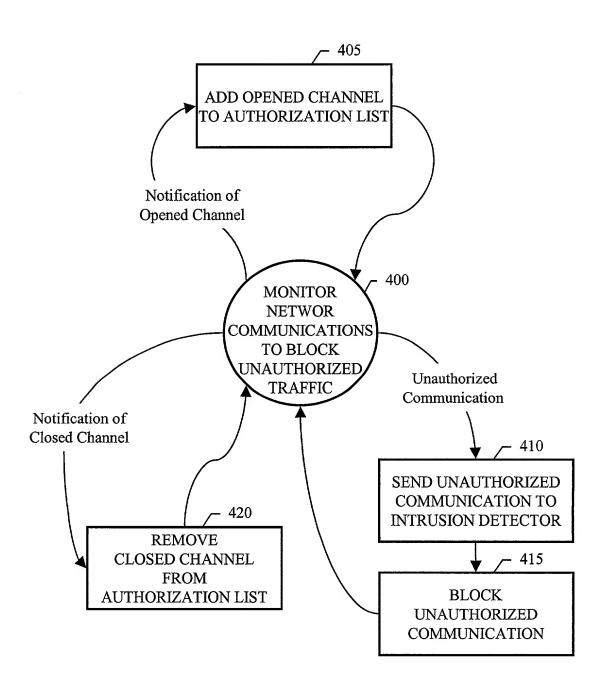

Applicant(s): S. Yadav

INTEGRATED NETWORK INTRUSION DETECTION

Applicant(s): S. Yadav

INTEGRATED NETWORK INTRUSION DETECTION

Sheet 2 of 8

Applicant(s): S. Yadav

INTEGRATED NETWORK INTRUSION DETECTION

Sheet 3 of 8